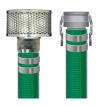

### PREMADE HOSES

Don't wait for your water suction & discharge hose to be made, we have premade assemblies ready to ship today.

- Blue PVC Discharge
- Red PVC Discharge
- Black Nitrile Discharge
- Fire Hose
- Mill Hose
- Rubber Water Discharge
- Green or Clear PVC Suction
- Orange & Clear PVC Suction
- **Rubber Water Suction**
- **Bauer Couplings**
- Cam & Groove