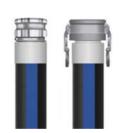

RubberworxTM 1007 Black Nitrile Discharge Hose

#### **PREMADE HOSES**

Don't wait for your water suction & discharge hose to be made, we have premade assemblies ready to ship today.

- Blue PVC Discharge
- Red PVC Discharge
- Black Nitrile Discharge
- Fire Hose
- Mill Hose
- Rubber Water Discharge
- Green or Clear PVC Suction
- Orange & Clear PVC Suction
- Rubber Water Suction
- Bauer Couplings
- Cam & Groove
- Victaulic
- Pin & Lug
- Storz