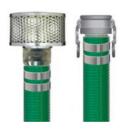

### RubberworxTM 1006 Green PVC Suction Hose

RubberworxTM 1009 Blue PVC Discharge Hose

RubberworxTM 1001 Orange & Clear PVC Suction Hose

RubberworxTM 1010 Red PVC Discharge Hose

RubberworxTM 1005 Rubber Water Suction Hose