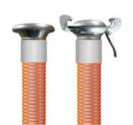

### RubberworxTM 1006 Green PVC Suction Hose

RubberworxTM 1009 Blue PVC Discharge Hose

RubberworxTM 1001 Orange & Clear PVC Suction Hose

RubberworxTM 1010 Red PVC Discharge Hose

RubberworxTM 1005 Rubber Water Suction Hose