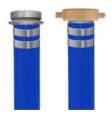

### RubberworxTM 1006 Green PVC Suction Hose

RubberworxTM 1009 Blue PVC Discharge Hose

RubberworxTM 1001 Orange & Clear PVC Suction Hose

RubberworxTM 1010 Red PVC Discharge Hose

RubberworxTM 1005 Rubber Water Suction Hose